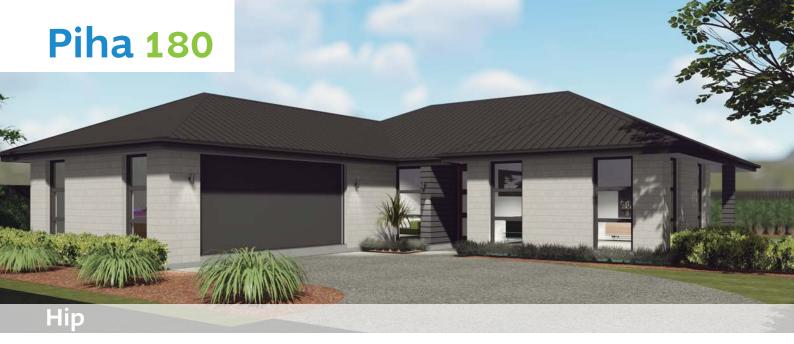

| Living Areas    | 2                                                                                             |
|-----------------|-----------------------------------------------------------------------------------------------|
| Bedrooms        | 4                                                                                             |
| Ensuite         | 1                                                                                             |
| Bathroom        | 1                                                                                             |
| Garage          | 2                                                                                             |
| Building Length | 19.27m                                                                                        |
| Building Width  | 14.09m                                                                                        |
| Price Range     | \$375k - \$425k                                                                               |
| Size            | 180m <sup>2</sup>                                                                             |
|                 | Bedrooms<br>Ensuite<br>Bathroom<br>Garage<br>Building Length<br>Building Width<br>Price Range |

## Piha 180 features

- Great value for money
- European appliances
- European tapware
- Open plan family space with great indoor/outdoor flow
- 10 Year Master Build Guarantee