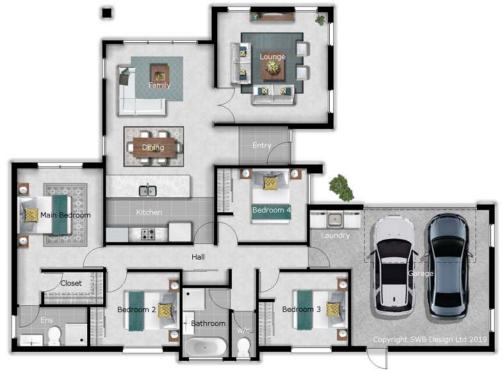

| Living Areas    | 2                                                                                             |
|-----------------|-----------------------------------------------------------------------------------------------|
| Bedrooms        | 4                                                                                             |
| Ensuite         | 1                                                                                             |
| Bathroom        | 1                                                                                             |
| Garage          | 2                                                                                             |
| Building Length | 19.27m                                                                                        |
| Building Width  | 14.09m                                                                                        |
| Price Range     | \$375k - \$425k                                                                               |
| Size            | 180m <sup>2</sup>                                                                             |
|                 | Bedrooms<br>Ensuite<br>Bathroom<br>Garage<br>Building Length<br>Building Width<br>Price Range |