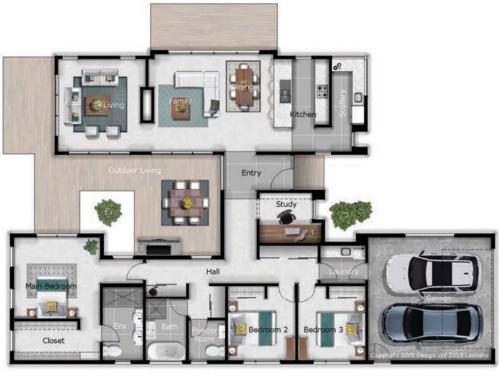

|                       | Living Areas    | 2             |
|-----------------------|-----------------|---------------|
|                       | Bedrooms        | 3             |
| $\blacksquare$        | Study           | 1             |
| T                     | Ensuite         | 1             |
|                       | Bathroom        | 1             |
| O                     | Laundry         | 1             |
|                       | Garage          | 2             |
| $\longleftrightarrow$ | Building Length | 22.82m        |
| 5                     | Building Width  | 15.24m        |
| \$                    | Price Range     | \$475 - \$525 |
| m²                    | Size            | 219m²         |
|                       |                 |               |

## **Akaroa 219 features**

- · Large scullery & separate living wing
- Double-sided see-through fire from family to living spaces
- · Great natural lighting with full length windows
- European tapware
- 10 Year Master Build Guarantee