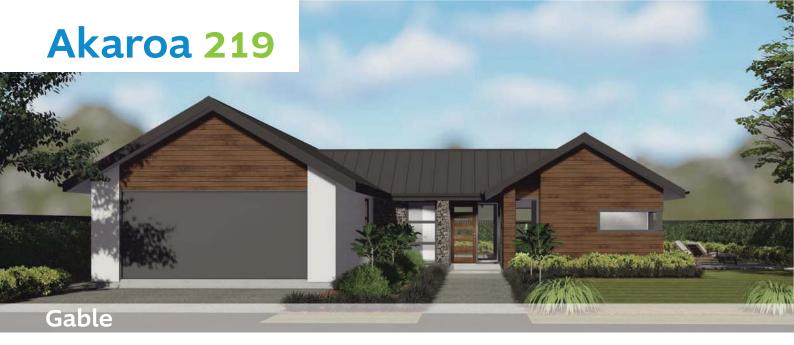

## **Akaroa 219 features**

- · Large scullery & separate living wing
- Double-sided see-through fire from family to living spaces
- · Great natural lighting with full length windows
- European tapware
- 10 Year Master Build Guarantee