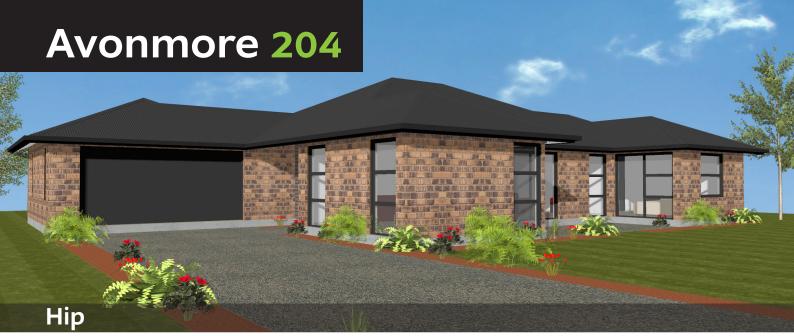

|                       | Living Areas    | 2                 |
|-----------------------|-----------------|-------------------|
|                       | Bedrooms        | 4                 |
| tÎ                    | Ensuite         | 1                 |
|                       | Bathroom        | 1                 |
| Ō                     | Laundry         | 1                 |
|                       | Garage          | 2                 |
| $\longleftrightarrow$ | Building Length | 20.59m            |
| 5                     | Building Width  | 14.04m            |
| \$                    | Price Range     | \$375k - \$425k   |
| m²                    | Size            | 204m <sup>2</sup> |

## Avonmore 204 features

- Clever design to capture the sun
- Italian tapware
- Spacious Master ensuite and walk-in wardrobe
- Separate laundry room
- 10 Year Master Build Guarantee