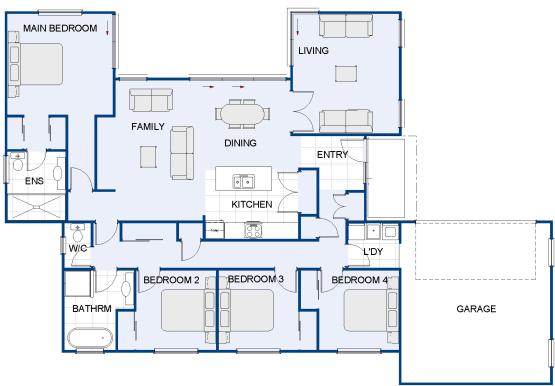

|                       | Living Areas    | 2                 |
|-----------------------|-----------------|-------------------|
|                       | Bedrooms        | 4                 |
| tÎ                    | Ensuite         | 1                 |
|                       | Bathroom        | 1                 |
| Ō                     | Laundry         | 1                 |
|                       | Garage          | 2                 |
| $\longleftrightarrow$ | Building Length | 20.59m            |
| 5                     | Building Width  | 14.04m            |
| \$                    | Price Range     | \$375k - \$425k   |
| m²                    | Size            | 204m <sup>2</sup> |

## Avonmore 204 features

- Clever design to capture the sun
- Italian tapware
- Spacious Master ensuite and walk-in wardrobe
- Separate laundry room
- 10 Year Master Build Guarantee