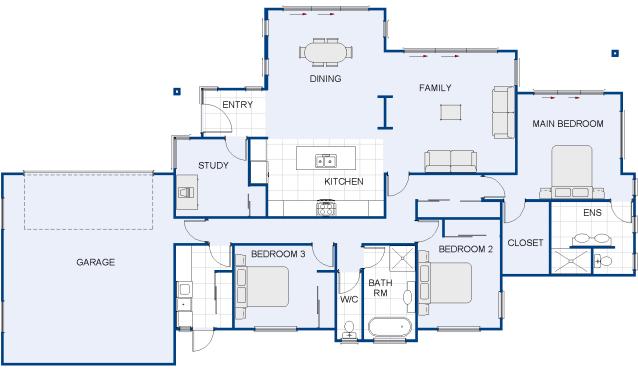

| Living Areas    | 2                                                                                         |
|-----------------|-------------------------------------------------------------------------------------------|
| Bedrooms        | 3                                                                                         |
| Study           | 1                                                                                         |
| Ensuite         | 1                                                                                         |
| Bathroom        | 1                                                                                         |
| Laundry         | 1                                                                                         |
| Garage          | 2                                                                                         |
| Building Length | 24.63m                                                                                    |
| Building Width  | 13.87m                                                                                    |
| Price Range     | \$475k - \$525k                                                                           |
| Size            | 232m²                                                                                     |
|                 | Bedrooms Study Ensuite Bathroom Laundry Garage Building Length Building Width Price Range |

## **Egmont 232** features

- Separate study/office
- Spacious open plan living
- Master bedroom with sheltered retreat patio
- Great natural lighting with full length windows
- 10 Year Master Build Guarantee