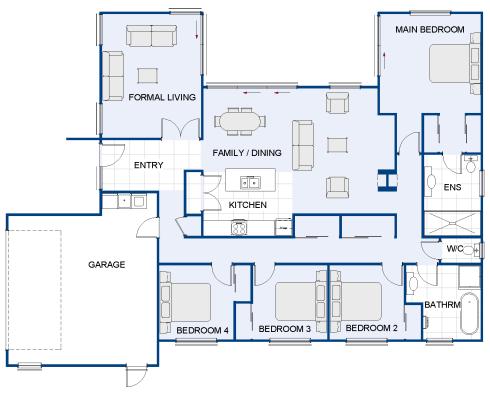

## Terrance 220

|                       | Living Areas    | 2                 |
|-----------------------|-----------------|-------------------|
|                       | Bedrooms        | 4                 |
| <b>T</b>              | Ensuite         | 1                 |
|                       | Bathroom        | 1                 |
| Ê                     | Garage          | 2                 |
| $\longleftrightarrow$ | Building Length | 19.24m            |
| 5                     | Building Width  | 14.30m            |
| \$                    | Price Range     | \$425k - \$475k   |
| m <sup>2</sup>        | Size            | 220m <sup>2</sup> |
|                       |                 |                   |