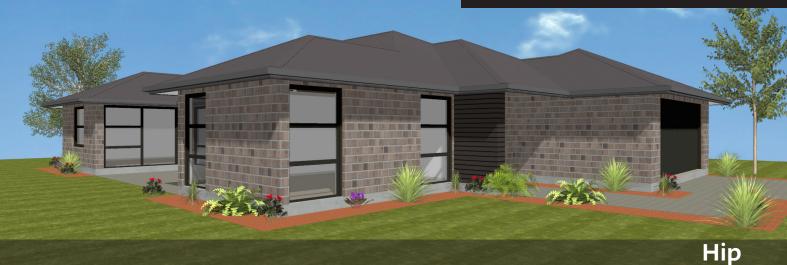

## Terrance 220

## **Terrance 220** features

- Italian tapware
- Generous storage space
- Spacious Master ensuite and walk-in wardrobe
- Great natural lighting with full length windows
- 10 Year Master Build Guarantee