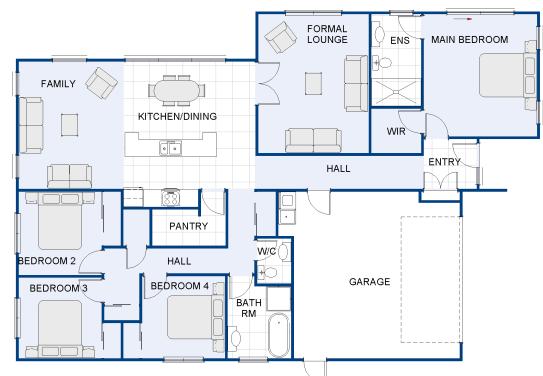

| 1                     | Living Areas    | 2                 |
|-----------------------|-----------------|-------------------|
|                       | Bedrooms        | 4                 |
| tÎ                    | Ensuite         | 1                 |
|                       | Bathroom        | 1                 |
|                       | Garage          | 2                 |
| $\longleftrightarrow$ | Building Length | 18.91m            |
| $\mathbf{\tilde{s}}$  | Building Width  | 12.66m            |
| \$                    | Price Range     | \$400k - \$450k   |
| m <sup>2</sup>        | Size            | 209m <sup>2</sup> |
|                       |                 |                   |

## Kingston 209 features

- Galley kitchen with generous walk-in pantry
- Separate formal lounge
- Spacious Master ensuite and walk-in wardrobe
- Generous storage space
- 10 Year Master Build Guarantee