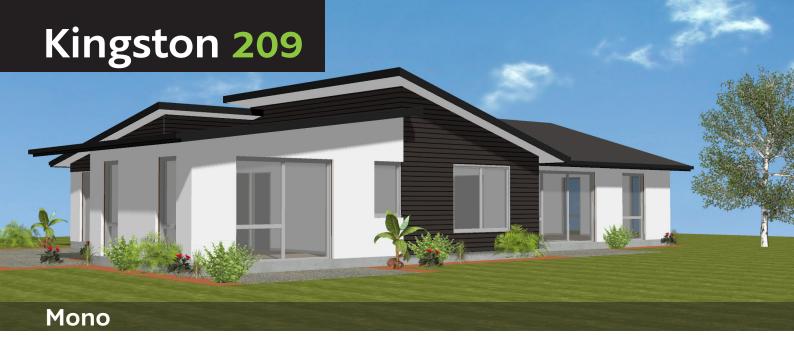

## Kingston 209 features

- Galley kitchen with generous walk-in pantry
- Separate formal lounge
- Spacious Master ensuite and walk-in wardrobe
- Generous storage space
- 10 Year Master Build Guarantee