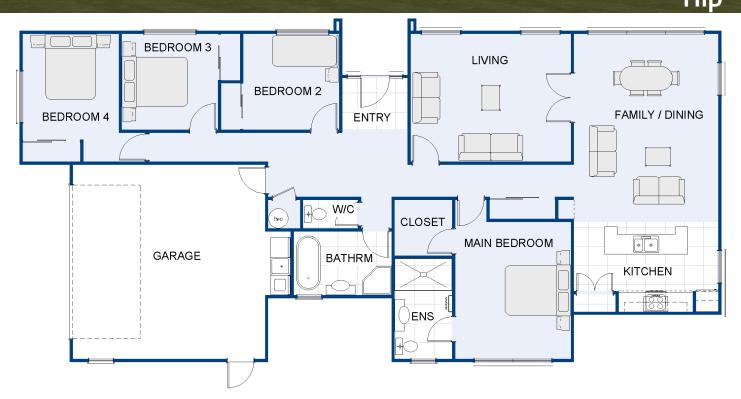

## Stratum 208

## Stratum 208 features

- Galley kitchen
- Dual access, designed for a corner site
- Master bedroom located in its own quiet zone
- Entertainers' delight with formal lounge in close proximity
- 10 Year Master Build Guarantee

|                               | Living Areas    | 2                 |
|-------------------------------|-----------------|-------------------|
|                               | Bedrooms        | 4                 |
| tÎ                            | Ensuite         | 1                 |
|                               | Bathroom        | 1                 |
|                               | Garage          | 2                 |
| $\longleftrightarrow$         | Building Length | 21.86m            |
| $\mathbf{\tilde{\mathbf{N}}}$ | Building Width  | 10.75m            |
| \$                            | Price Range     | \$400k - \$450k   |
| m²                            | Size            | 208m <sup>2</sup> |