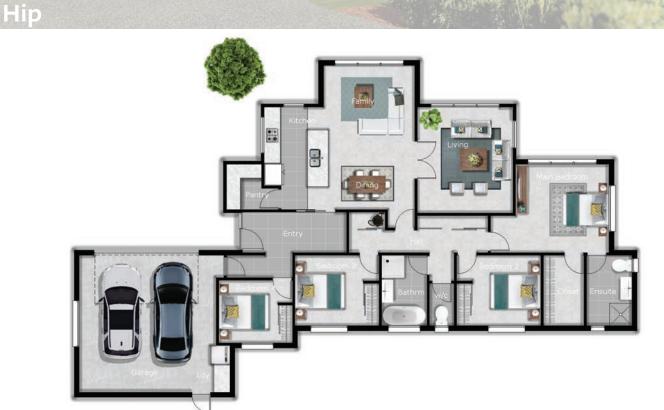

## **Riverton 203**

| 1                     | Living Areas    | 2                 |
|-----------------------|-----------------|-------------------|
|                       | Bedrooms        | 3                 |
| Ē.                    | Study           | 1                 |
| <b>T</b>              | Ensuite         | 1                 |
|                       | Bathroom        | 1                 |
|                       | Garage          | 2                 |
| $\longleftrightarrow$ | Building Length | 24.33m            |
| 5                     | Building Width  | 14.47m            |
| \$                    | Price Range     | \$450k - \$475k   |
| m²                    | Size            | 203m <sup>2</sup> |

## **Riverton 203 features**

- European tapware
- Designed for all day sun
- Built-in wardrobes in all 3 bedrooms
- Entertainers' delight with formal lounge in close proximity
- 10 Year Master Build Guarantee