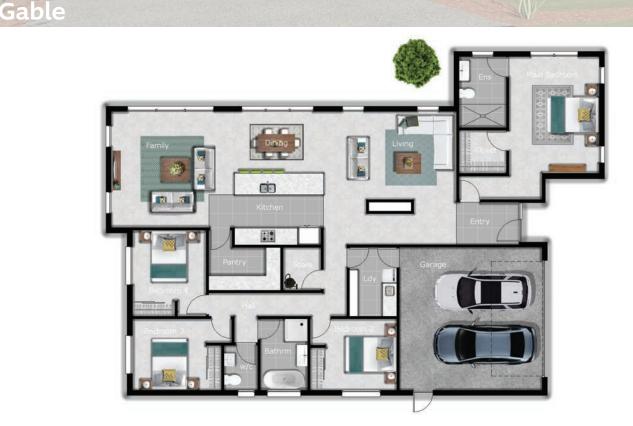

## Kingston 229

|                       | Living Areas    | 2                 |
|-----------------------|-----------------|-------------------|
|                       | Bedrooms        | 4                 |
| tÎ                    | Ensuite         | 1                 |
|                       | Bathroom        | 1                 |
| Ō                     | Laundry         | 1                 |
|                       | Garage          | 2                 |
| $\longleftrightarrow$ | Building Length | 20.64m            |
| 5                     | Building Width  | 14.16m            |
| \$                    | Price Range     | \$500k - \$525k   |
| m²                    | Size            | 229m <sup>2</sup> |

## Kingston 229 features

- Galley kitchen with generous walk-in pantry
- Large open plan family and living space
- Spacious Master ensuite and walk-in wardrobe
- Generous storage space
- 10 Year Master Build Guarantee