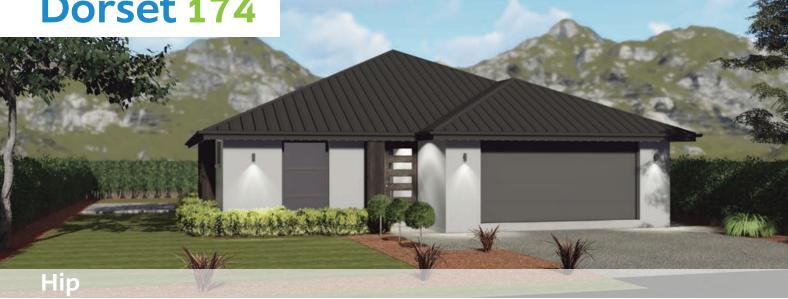

## Dorset 174

| Living Areas    | 1                                                                                             |
|-----------------|-----------------------------------------------------------------------------------------------|
| Bedrooms        | 3                                                                                             |
| Ensuite         | 1                                                                                             |
| Bathroom        | 1                                                                                             |
| Garage          | 2                                                                                             |
| Building Length | 16.30m                                                                                        |
| Building Width  | 11.95m                                                                                        |
| Price Range     | \$350k - \$400k                                                                               |
| Size            | 174m <sup>2</sup>                                                                             |
|                 | Bedrooms<br>Ensuite<br>Bathroom<br>Garage<br>Building Length<br>Building Width<br>Price Range |

## **Dorset 174** features

- Great value for money
- Open plan family space with great indoor/outdoor flow
- **European appliances**
- European tapware
- 10 Year Master Build Guarantee