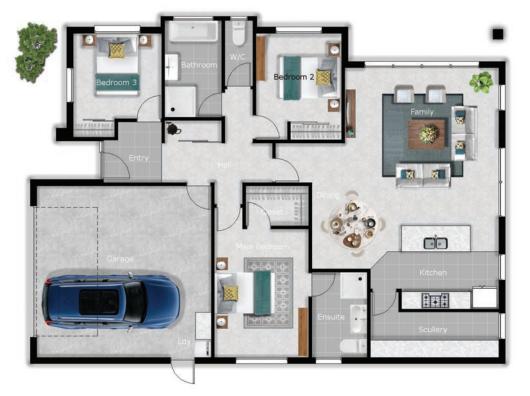

## Dorset 174

| Living Areas    | 1                                                                                             |
|-----------------|-----------------------------------------------------------------------------------------------|
| Bedrooms        | 3                                                                                             |
| Ensuite         | 1                                                                                             |
| Bathroom        | 1                                                                                             |
| Garage          | 2                                                                                             |
| Building Length | 16.30m                                                                                        |
| Building Width  | 11.95m                                                                                        |
| Price Range     | \$350k - \$400k                                                                               |
| Size            | 174m <sup>2</sup>                                                                             |
|                 | Bedrooms<br>Ensuite<br>Bathroom<br>Garage<br>Building Length<br>Building Width<br>Price Range |