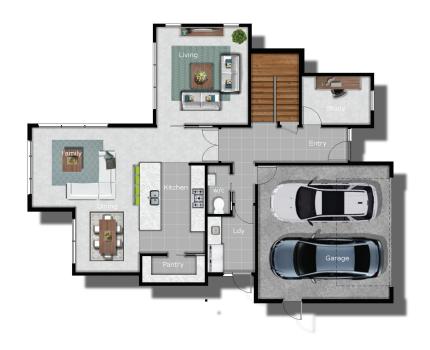

## **Summit 228 features**

- Galley kitchen and large walk-in scullery
- European tapware
- 2 lower living areas with kid's zone (3rd living) upstairs
- Security of all bedrooms upstairs
- 10 Year Master Build Guarantee

|                       | Living Areas    | 3               |
|-----------------------|-----------------|-----------------|
|                       | Bedrooms        | 3               |
| $\blacksquare$        | Study           | 1               |
| 1                     | Ensuite         | 1               |
|                       | Bathroom        | 2               |
| O                     | Laundry         | 1               |
|                       | Garage          | 2               |
| $\longleftrightarrow$ | Building Length | 15.65m          |
| 5                     | Building Width  | 12.36m          |
| \$                    | Price Range     | \$500k - \$550k |
| m <sup>2</sup>        | Size            | 228m²           |