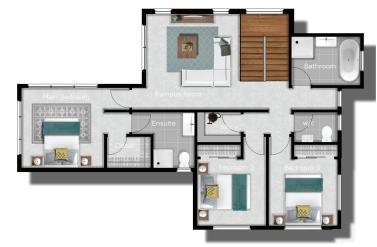

|                       | Living Areas    | 3               |
|-----------------------|-----------------|-----------------|
|                       | Bedrooms        | 3               |
| $\blacksquare$        | Study           | 1               |
| 1                     | Ensuite         | 1               |
|                       | Bathroom        | 2               |
| O                     | Laundry         | 1               |
|                       | Garage          | 2               |
| $\longleftrightarrow$ | Building Length | 15.65m          |
| 5                     | Building Width  | 12.36m          |
| \$                    | Price Range     | \$500k - \$550k |
| m <sup>2</sup>        | Size            | 228m²           |