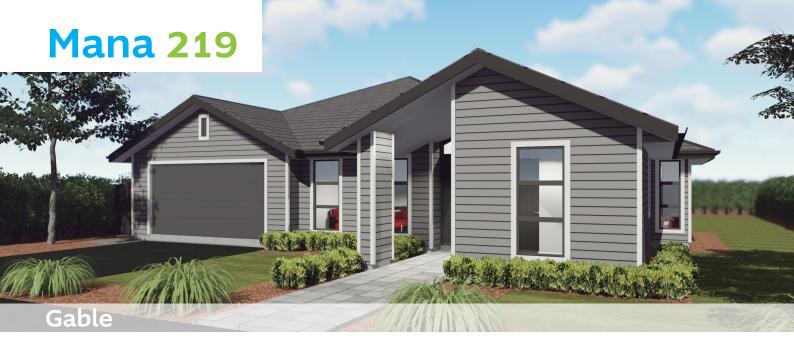

## Mana 219 features

- Affordable modern open style home with extras
- Great indoor/outdoor flow to covered alfresco area
- High open style entrance & hallway
- Entertainers' kitchen with large scullery, located in the heart of the home
- 10 year Master Build Guarantee