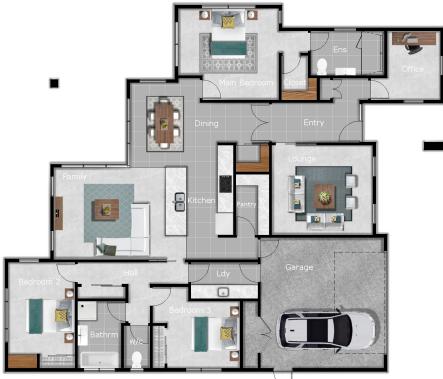

| 1                 | Living Areas    | 2                 |
|-------------------|-----------------|-------------------|
|                   | Bedrooms        | 3                 |
| Π.                | Study/Office    | 1                 |
| <b>T</b> Î        | Ensuite         | 1                 |
|                   | Bathroom        | 1                 |
| Ō                 | Laundry         | 1                 |
| Â                 | Garage          | 2                 |
| $\leftrightarrow$ | Building Length | 19.39m            |
| 5                 | Building Width  | 16.16m            |
| \$                | Price Range     | \$500k - \$550k   |
| m²                | Size            | 219m <sup>2</sup> |

## Mana 219 features

- Affordable modern open style home with extras
- Great indoor/outdoor flow to covered alfresco area
- High open style entrance & hallway
- Entertainers' kitchen with large scullery, located in the heart of the home
- 10 year Master Build Guarantee