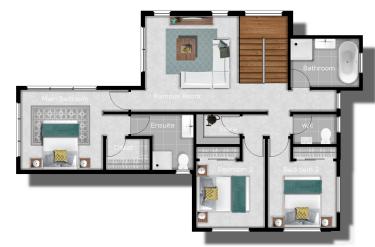

## **Summit 228 features**

- Galley kitchen and large walk-in scullery
- European tapware
- 2 lower living areas with kid's zone (3rd living) upstairs
- Security of all bedrooms upstairs
- 10 Year Master Build Guarantee

|                       | Living Areas    | 3               |
|-----------------------|-----------------|-----------------|
|                       | Bedrooms        | 3               |
| $\blacksquare$        | Study           | 1               |
| 1                     | Ensuite         | 1               |
|                       | Bathroom        | 2               |
| O                     | Laundry         | 1               |
|                       | Garage          | 2               |
| $\longleftrightarrow$ | Building Length | 15.65m          |
| 5                     | Building Width  | 12.36m          |
| \$                    | Price Range     | \$600k - \$650k |
| m <sup>2</sup>        | Size            | 228m²           |