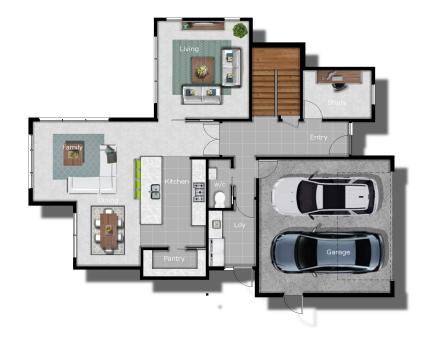

## **Summit 228 features**

- Galley kitchen and large walk-in scullery
- European tapware
- 2 lower living areas with kid's zone (3rd living) upstairs
- Security of all bedrooms upstairs
- 10 Year Master Build Guarantee

|                       | Living Areas    | 3               |
|-----------------------|-----------------|-----------------|
|                       | Bedrooms        | 3               |
| $\blacksquare$        | Study           | 1               |
| 1                     | Ensuite         | 1               |
|                       | Bathroom        | 2               |
| O                     | Laundry         | 1               |
|                       | Garage          | 2               |
| $\longleftrightarrow$ | Building Length | 15.65m          |
| 5                     | Building Width  | 12.36m          |
| \$                    | Price Range     | \$600k - \$650k |
| m <sup>2</sup>        | Size            | 228m²           |