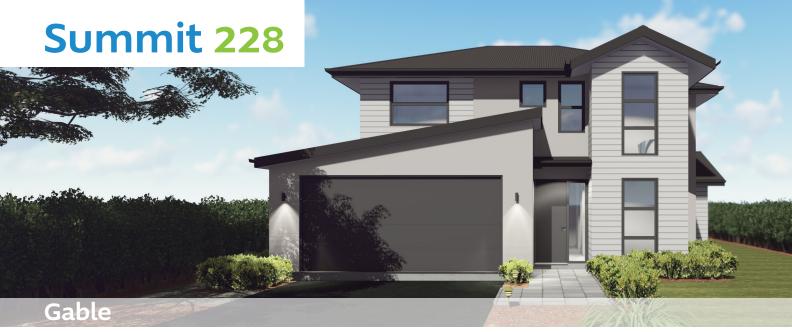

## **Summit 228 features**

- Galley kitchen and large walk-in scullery
- European tapware
- 2 lower living areas with kid's zone (3rd living) upstairs
- Security of all bedrooms upstairs
- 10 Year Master Build Guarantee

|                       | Living Areas    | 3               |
|-----------------------|-----------------|-----------------|
|                       | Bedrooms        | 3               |
| $\blacksquare$        | Study           | 1               |
| 1                     | Ensuite         | 1               |
|                       | Bathroom        | 2               |
| O                     | Laundry         | 1               |
|                       | Garage          | 2               |
| $\longleftrightarrow$ | Building Length | 15.65m          |
| 5                     | Building Width  | 12.36m          |
| \$                    | Price Range     | \$600k - \$650k |
| m <sup>2</sup>        | Size            | 228m²           |