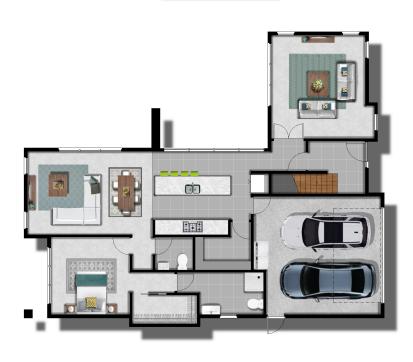

## Cambridge 258 features

- Lower and upper Master Bedroom suites
- Family and separate formal lounge on lower as well as upper rumpus area
- Centrally located kitchen and large pantry
- European tapware and appliances
- 10 year Master Build Guarantee

|                   | Living Areas    | 3                 |
|-------------------|-----------------|-------------------|
|                   | Bedrooms        | 4                 |
| Ē.                | Study           | Nook              |
| Ť                 | Ensuite         | 2                 |
|                   | Bathroom        | 1                 |
| Ê                 | Garage          | 2                 |
| $\leftrightarrow$ | Building Length | 17.07m            |
| 5                 | Building Width  | 14.00m            |
| \$                | Price Range     | \$650k - \$700k   |
| m²                | Size            | 258m <sup>2</sup> |