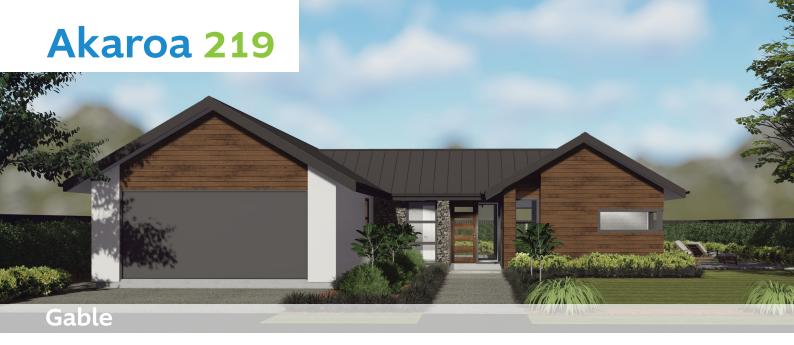

## Akaroa 219 features

- Large scullery & separate living wing
- Double-sided see-through fire from family to living spaces
- Great natural lighting with full length windows
- European tapware
- 10 Year Master Build Guarantee