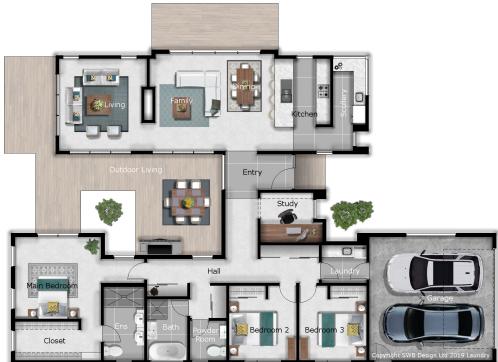

|                   | Living Areas    | 2                 |
|-------------------|-----------------|-------------------|
|                   | Bedrooms        | 3                 |
| Π.                | Study           | 1                 |
| <b>T</b>          | Ensuite         | 1                 |
|                   | Bathroom        | 1                 |
| Ō                 | Laundry         | 1                 |
|                   | Garage          | 2                 |
| $\leftrightarrow$ | Building Length | 22.82m            |
| 5                 | Building Width  | 15.24m            |
| \$                | Price Range     | \$500k - \$550k   |
| m²                | Size            | 219m <sup>2</sup> |

## Akaroa 219 features

- Large scullery & separate living wing
- Double-sided see-through fire from family to living spaces
- Great natural lighting with full length windows
- European tapware
- 10 Year Master Build Guarantee